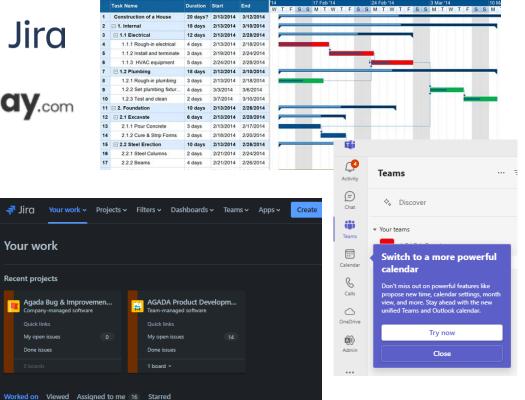

#### **Project Management**

#### Management tools:

Viva

More apps

Resources: Time, Money, People

Gantt charts

**Tasks** 

Weekly

Daily

Reports...

...

**//.** monday.com