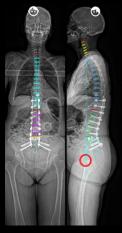

# Case Demonstration

**Preoperative CT** 

Preoperative Plan

Follow Up Result

**THE SPINE ORACLE™** 

Sagittal
PT 13.4°
PI 47.6°
SS 34.3°
LL -37.4°
L1-L4 9.7°
L1-L4 9.7°
L4-S1 -47.0°
PI-LL 10.2°
TK 28.1°
TPA 12.2°
SVA (C7S1) 39.1 mm

Current planning software based on geometric alignment failed to predict the rod fracture

Rod fracture at 6 months

Retrospective analysis predicted the rod fracture