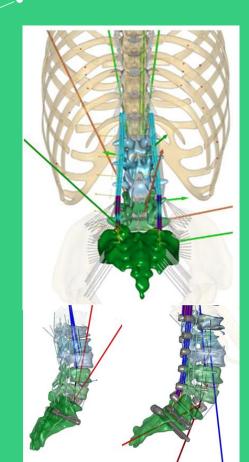

#### THE SPINE ORACLE™

# Case Demonstration

**Preoperative CT** 

Preoperative Plan

Follow Up Result

**THE SPINE ORACLE™** 

Sagittal
PT 13.4°
PI 47.6°
SS 34.3°
LL -37.4°
L1-L4 9.7°
L1-L4 9.7°
L4-S1 -47.0°
PI-LL 10.2°
TK 28.1°
TPA 12.2°
SVA (C7S1) 39.1 mm