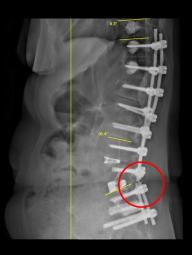

Current planning software based on geometric alignment failed to predict the rod fracture

Rod fracture at 6 months

Retrospective analysis predicted the rod fracture

#### **VISUAL ANALYSIS**