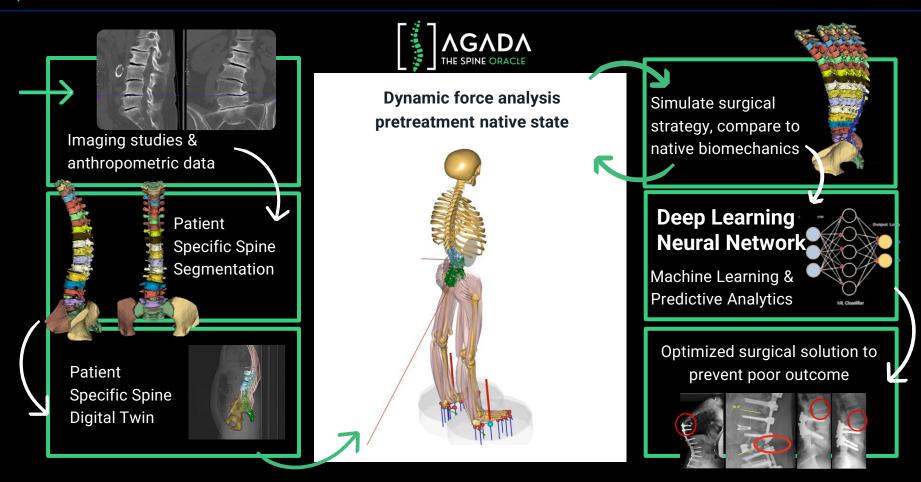

#### THE SPINE ORACLE™

# Case Demonstration

**Preoperative CT** 

Preoperative Plan

Follow Up Result

**THE SPINE ORACLE™** 

Sagittal
PT 13.4°
PI 47.6°
SS 34.3°
LL -37.4°
L1-L4 9.7°
L1-L4 9.7°
L4-S1 -47.0°
PI-LL 10.2°
TK 28.1°
TPA 12.2°
SVA (C7S1) 39.1 mm