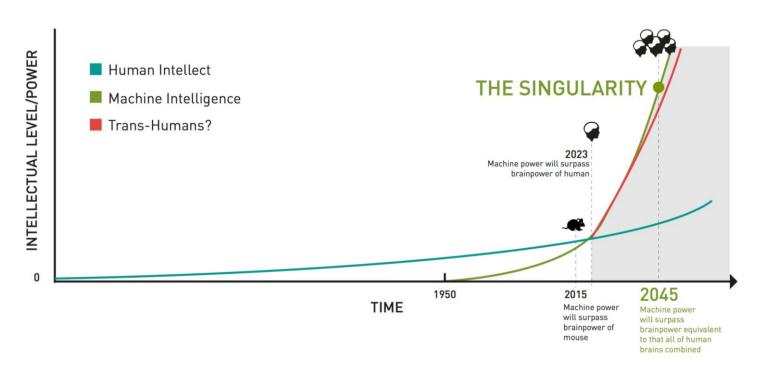

#### **SINGULARITY TIMELINE**

Rise in human intellect could be driven by integrating with machines in the future