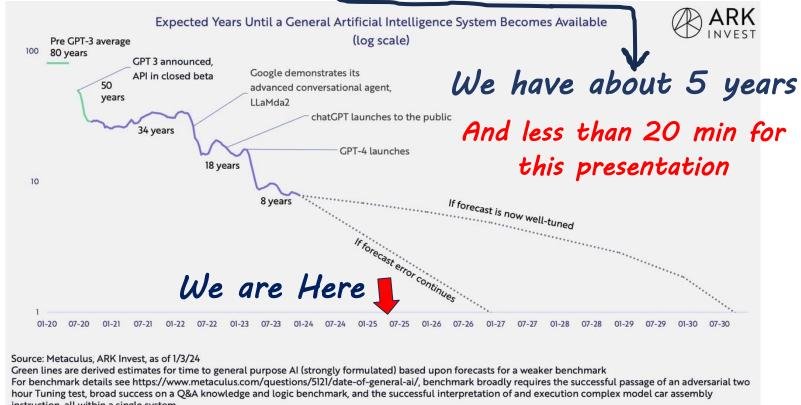

#### **SINGULARITY TIMELINE**

Rise in human intellect could be driven by integrating with machines in the future