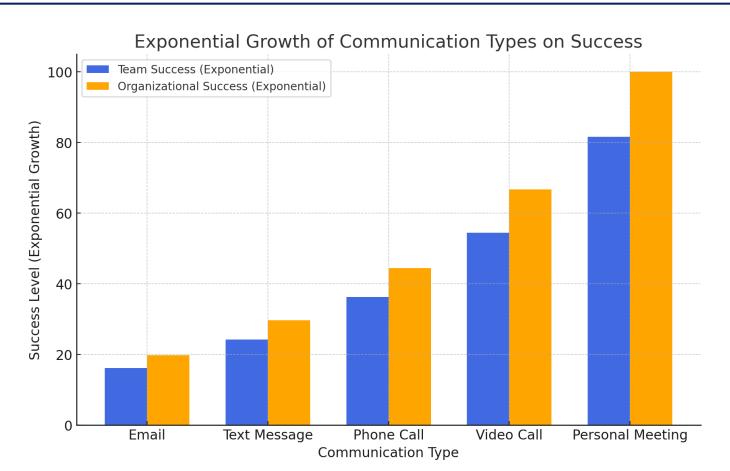

#### Communication

#### **Project Management - Communication**

#### Communication types/Parameters and meaning

1. Email:

2. WhatsApp/Text:

3. Phone call

4. Video call

5. Meeting@nutral zone - With phone visible

6. Meeting@nutral zone -Without phone

Meeting@personal "palass".

8. Real listening-

Getting to know the person

Fire & Forget

Availability

Personal

Personal+

Personal++

Friendship